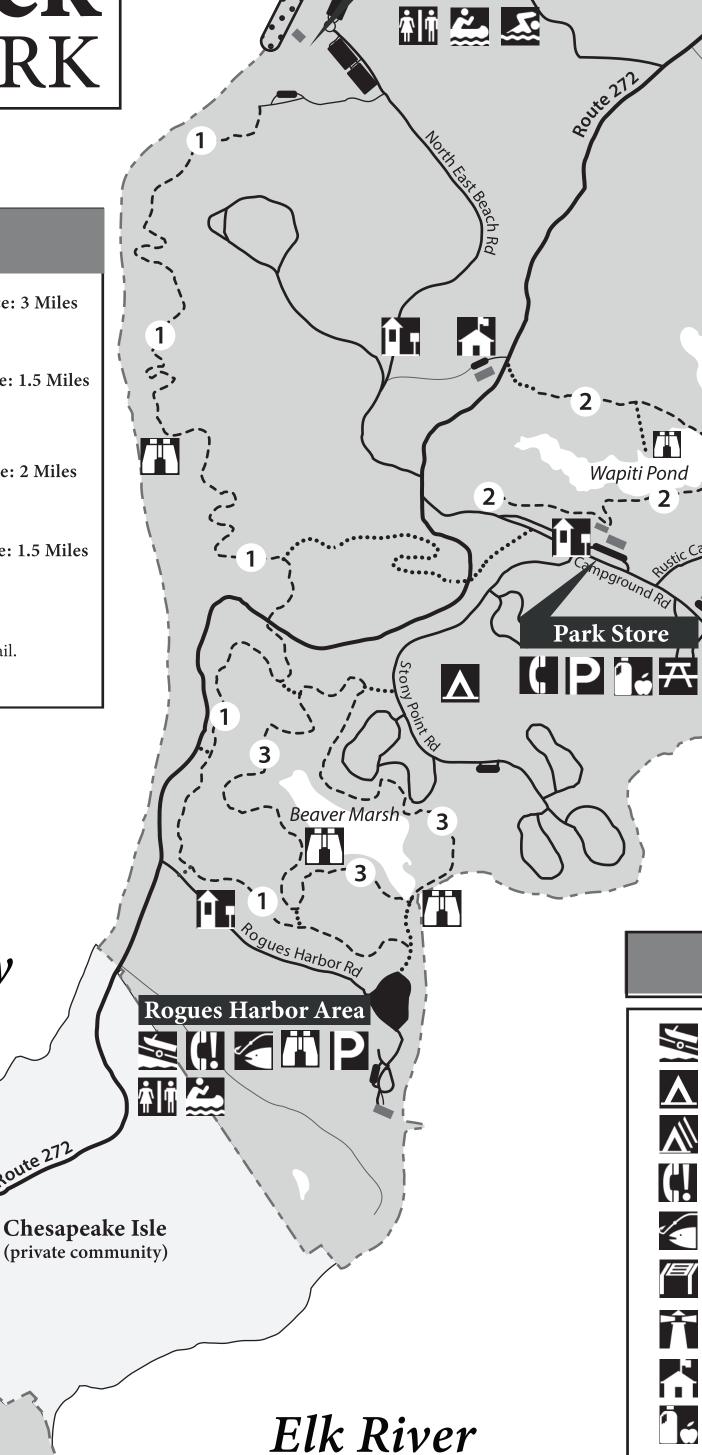

## Trails

(1) White Banks Trail Hiking: Difficult

Distance: 3 Miles

Biking: Expert

Distance: 1.5 Miles

(2) Wapiti Pond Trail Hiking: Moderate Biking: Expert

(3) Beaver Marsh Loop \* Hiking: Difficult

Distance: 2 Miles

Biking: Expert

**4**) Turkey Point Lighthouse Trail Distance: 1.5 Miles

Hiking: Easy Biking: Novice

★ Bikes not permitted on certain portions of this trail.

Chesapeake Bay

Please follow the signs.

North East Beach Area

## Legend

**Nature Center** 

Boat Launch

**Parking** 

Campground

A Pavilion

Youth Group Area

Payphone

Emergency Phone

**Picnic** Ranger Station

Fishing Interpretive Display

Restrooms

Lighthouse

Scenic View

Park Office Park Store

**Soft Launch** 

Swimming Area

Beach Road

Park Land **Trail** 

**Private Land** Trail Connector

**Park Boundary** Water

The boundaries of Elk Neck State Park are approximate.

Wes Moore, Governor Josh Kurtz, Secretary

**Turkey Point Lighthouse** 