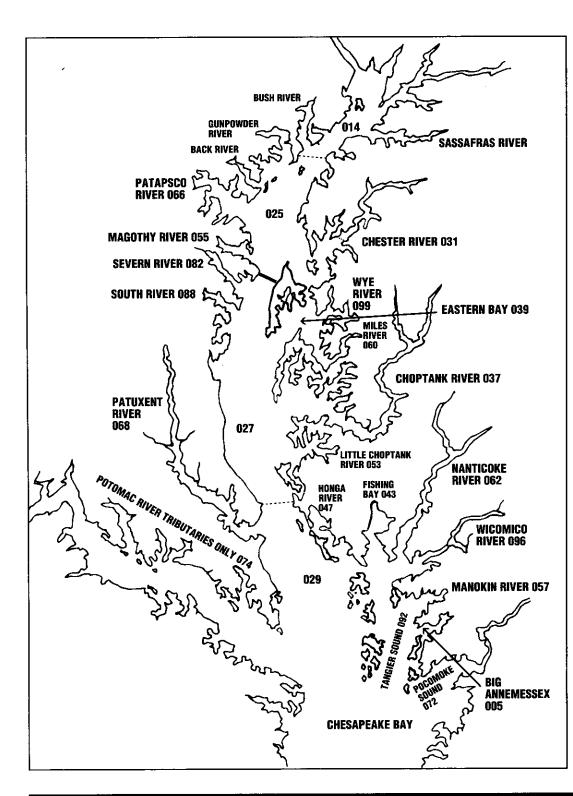

#### **GEAR CODES**

- SD SCRAPES/DREDGES
- CT COLLAPSIBLE TRAPS
- CB CRAB POUNDS/ BANK TRAPS
- DN DIP NETS
- NR NET RINGS
- CP CRAB POTS
- PP PEELER POTS
- TL TROTLINES
- PN POUND NET

- 112 ALL OCEANSIDE BAYS
- 012 ATLANTIC OCEAN
- 005 BIG ANNEMESSEX RIVER
- 014 CHESAPEAKE BAY AND TRIBUTARIES North of Worton Point
- 025 CHESAPEAKE BAY North of Bay Bridge and South of Worton Point
- 027 CHESAPEAKE BAY North of Cove Point and South of Bay Bridge

### WATER AREA CODES

- 029 CHESAPEAKE BAY South of Cove Point
- 031 CHESTER RIVER
- 037 CHOPTANK RIVER
- 039 EASTERN BAY
- 043 FISHING BAY
- 047 HONGA RIVER
- 053 LITTLE CHOPTANK RIVER
- 055 MAGOTHY RIVER
- 057 MANOKIN RIVER
- 060 MILES RIVER

- 062 NANTICOKE RIVER
- 066 PATAPSCO RIVER
- 068 PATUXENT RIVER
- 072 POCOMOKE SOUND
- 074 POTOMAC RIVER MD Tributaries Only
- 082 SEVERN RIVER
- 088 SOUTH RIVER
- 092 TANGIER SOUND
- 096 WICOMICO RIVER Wicomico County
- 099 WYE RIVER