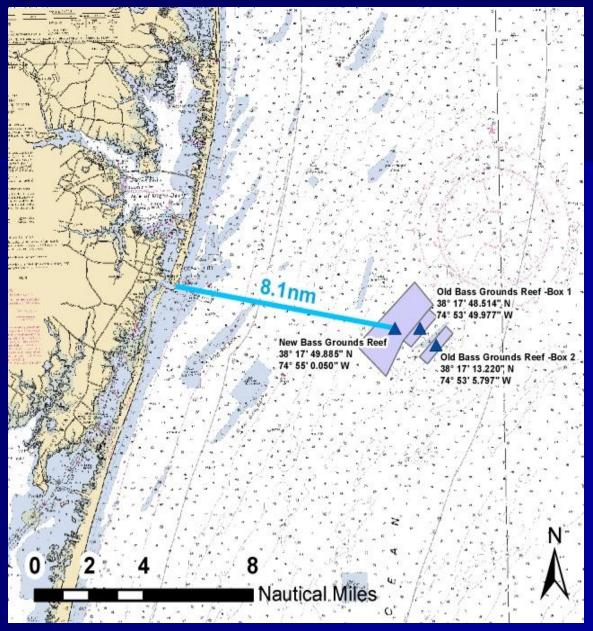

# Ocean Study Site

|                                                                               |                | Site               |  |                                             |                | Date            |
|-------------------------------------------------------------------------------|----------------|--------------------|--|---------------------------------------------|----------------|-----------------|
| Species                                                                       | Number<br>Kept | Number<br>Released |  | Length of first 10<br>(to nearest 1/2-inch) | White<br>Perch | Striped<br>Bass |
| White Perch                                                                   |                |                    |  | 1                                           |                |                 |
| Striped Bass                                                                  |                |                    |  | 2                                           |                |                 |
|                                                                               |                |                    |  | 3                                           |                |                 |
|                                                                               |                |                    |  | 4                                           |                |                 |
|                                                                               |                |                    |  | 5                                           |                |                 |
|                                                                               |                |                    |  | 6                                           |                |                 |
|                                                                               |                |                    |  | 7                                           |                |                 |
|                                                                               |                |                    |  | 8                                           |                |                 |
|                                                                               |                |                    |  | 9                                           |                |                 |
|                                                                               |                |                    |  | 10                                          |                |                 |
| Total Number of Fish Caught on This Trip                                      |                |                    |  |                                             |                |                 |
| Time Spent Fishing ( Hours & Minutes )                                        |                |                    |  |                                             |                |                 |
| Total Number of Anglers Fishing on the Reef                                   |                |                    |  |                                             |                |                 |
| \$ Spent on This Trip (gas, tolls, parking, launch fees, bait, food & drinks) |                |                    |  |                                             |                |                 |

# Ocean Study Site

|                                                                               |                | Site               |  |                                             |             | Date      |
|-------------------------------------------------------------------------------|----------------|--------------------|--|---------------------------------------------|-------------|-----------|
| Species                                                                       | Number<br>Kept | Number<br>Released |  | Length of first 10<br>(to nearest 1/2-inch) | Sea<br>Bass | Flound er |
| Sea Bass                                                                      |                |                    |  | 1                                           |             |           |
| Flounder                                                                      |                |                    |  | 2                                           |             |           |
|                                                                               |                |                    |  | 3                                           |             |           |
|                                                                               |                |                    |  | 4                                           |             |           |
|                                                                               |                |                    |  | 5                                           |             |           |
|                                                                               |                |                    |  | 6                                           |             |           |
|                                                                               |                |                    |  | 7                                           |             |           |
|                                                                               |                |                    |  | 8                                           |             |           |
|                                                                               |                |                    |  | 9                                           |             |           |
|                                                                               |                |                    |  | 10                                          |             |           |
| Total Number of Fish Caught on This Trip                                      |                |                    |  |                                             |             |           |
| Time Spent Fishing ( Hours & Minutes )                                        |                |                    |  |                                             |             |           |
| Total Number of Anglers Fishing on the Reef                                   |                |                    |  |                                             |             |           |
| \$ Spent on This Trip (gas, tolls, parking, launch fees, bait, food & drinks) |                |                    |  |                                             |             |           |