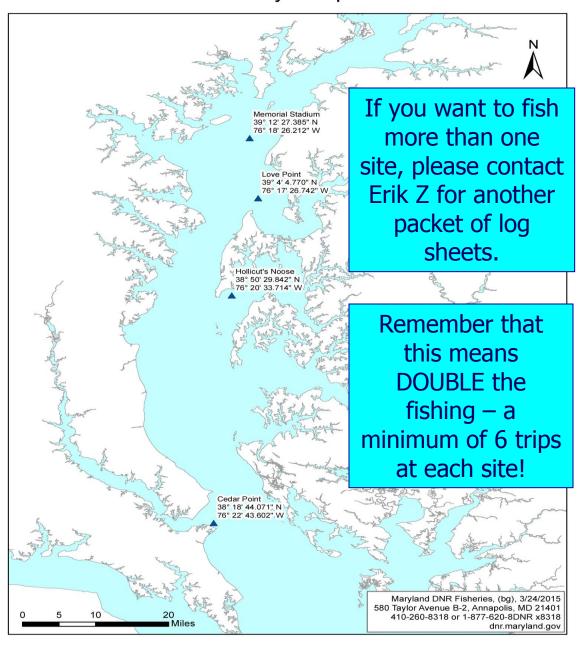

t week.
- Go Fishing! on your assigned site from May 30 Aug 30.
- Record information on ALL trips.
- You may scan and email pages to Erik Zlokovitz during the summer.
- ALL log sheets must be returned at the end of the survey (SASE will be mailed to you).
- DNR will analyze the information and provide reports to participating anglers and the Artificial Reef Committee.

# **First Things First**

- DNR Fishing License!
- A boat = ability to fish on MARI sites
- GPS ability to fish on designated location
- Ability to take at least 6 fishing trips
   (2 per month) between June August.

# OK, Let's Fish!

- Start fishing Saturday May 30
- Make at least 6 trips, 2 per month, and more if you like.
- Fish at least 1 hour
- Last trip date = Aug 30

# Bay Study Sites

#### MARI Survey Sample Sites



# Ocean Study Site



|                                                                               |                | Site               |  |                                             |                | Date            |
|-------------------------------------------------------------------------------|----------------|--------------------|--|---------------------------------------------|----------------|-----------------|
| Species                                                                       | Number<br>Kept | Number<br>Released |  | Length of first 10<br>(to nearest 1/2-inch) | White<br>Perch | Striped<br>Bass |
| White Perch                                                                   |                |                    |  | 1